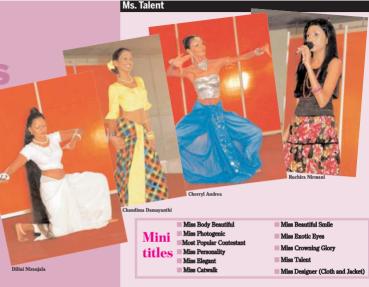

## ■ Ms Lanka 2009 - Beauty for a Cause

More Mini Titles contest today!

acing a panel of judges and answering their quick fire questions is not an easy task, but the participants for the Mini Tille Ms Personality sailed through the anxiety and tension with uses and came out winners. Ms. Talent to was judged by the control of the co

Today at the poolside of the Ceylon Continental Hotel, the Mini Title, Ms. Body Beautiful, Ms Crowning Glory and Ms. Photogenic will be selected commencing 11 a.m. So make sure you are there to cheer your favourites along as they parade before the judges, to carry off the Mini Titles.