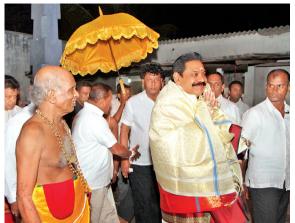

President Mahinda Rajapaksa visits the Lankarama Temple in Anuradhapura

President Rajapaksa presents Atapirikara to the Chief Incumbent of the Lankarama Temple in Anuradhapura

President Rajapaksa visits the Kathiresan Temple in Anuradhapura