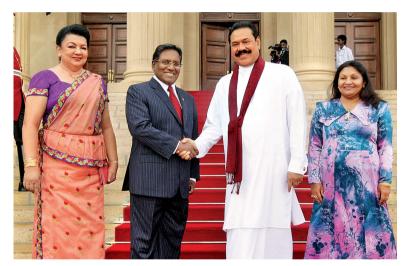

President Rajapaksa and First Lady Shiranthi Rajapaksa greet Maldives President Dr. Mohammed Waheed and the First Lady.

President Rajapaksa greets Japanese Special Representative Yasushi Akashi

President Rajapaksa with Seychelles President James Alix Michel.