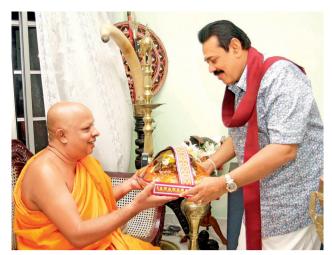

President Mahinda Rajapaksa visits the Lankarama Temple in Anuradhapura

President Rajapaksa presents Atapirikara to the Chief Incumbent of the Lankarama Temple in Anuradhapura

President Rajapaksa visits the Kathiresan Temple in Anuradhapura