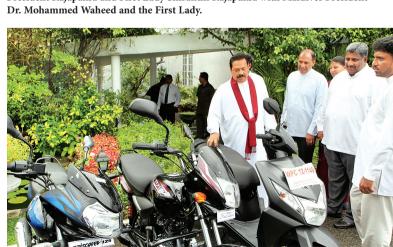

President Rajapaksa and First Lady Shiranthi Rajapaksa greet the King of Swaziland Mswati III and Queen Rinco Shikati.

President Rajapaksa and First Lady Shiranthi Rajapaksa with Maldives President

President Rajapaksa presents motorcycles to members of Western Provincial Pradeshiya Sabhas.