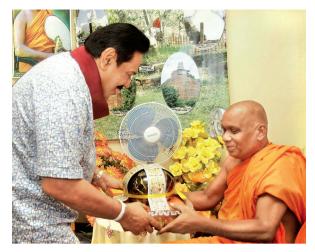

President Mahinda Rajapaksa visits the Lankarama Temple in Anuradhapura

President Rajapaksa presents Atapirikara to the Chief Incumbent of the Lankarama Temple in Anuradhapura

President Rajapaksa visits the Kathiresan Temple in Anuradhapura