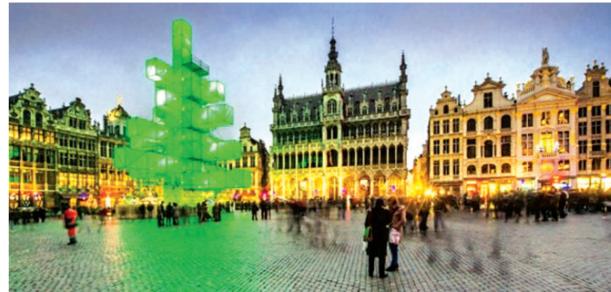

## World prepares for Christmas

Brussels, Belgium - An abstract light installation replaces the traditional Christmas tree at the Grand Place in Brussels. Traditionally, a 20m (65ft) pine tree from the forests of the Ardennes decorates the city's central square, the Grand Place. This year, it has been replaced with a 25m (82ft) construction.