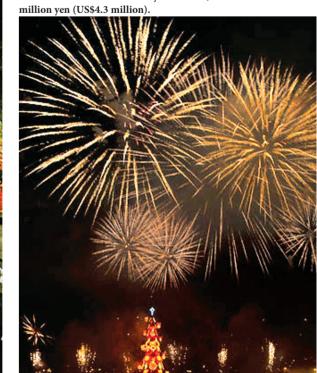

Rio de Janeiro, Brazil - Fireworks explode over a floating Christmas tree in Lagoa lake at the annual holiday tree lighting event in Rio de Janeiro, Brazil. The Christmas tree is believed to be one of the largest in the world decorated with millions of Christmas