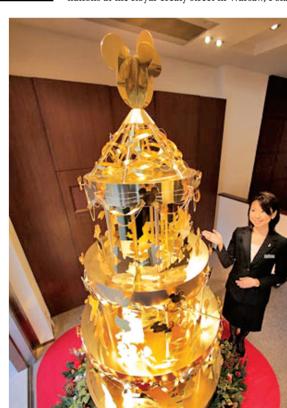

Warsaw, Poland - People enjoy the Christmas illuminations at the Royal Treaty street in Warsaw, Poland.

Tokyo - A sales clerk poses near a Christmas tree made of pure gold at jewelry store GINZA TANAKA in Tokyo. The 2.4-metre(7.8-feet)-tall and 43 kilograms (about 95 pounds) tree which is decorated with Disney characters, went on sale for 350