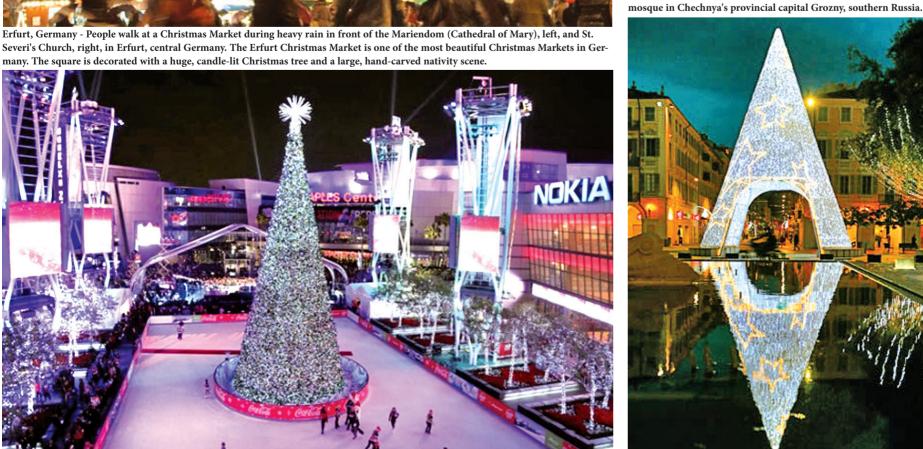

Erfurt, Germany - People walk at a Christmas Market during heavy rain in front of the Mariendom (Cathedral of Mary), left, and St.

Los Angeles - The Holiday Tree is seen at the 5th annual Holiday Tree Lighting at L.A. Live and opening of LA Kings Holiday Ice, in Los Angeles.

Grozny, Russia - A giant Christmas tree is installed in front of a

Nice, France - An illuminated pyramid is the design for Christmas lights in Nice, southeastern France.

Washington, D.C. - The U.S. Capitol Christmas tree is seen after being lit by House