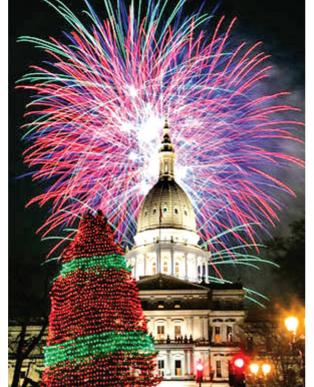

Lansing, Mich. - Fireworks explode over the state Capitol following a the ceremonial lighting of the official state Christmas tree in Lansing, Mich. The event was part of the 28th annual Silver Bells in the City celebration. This year's state tree is a 75-foot-tall Concolor Fir tree from Jackson, donated by Anthony and Stephanie LaPorte.