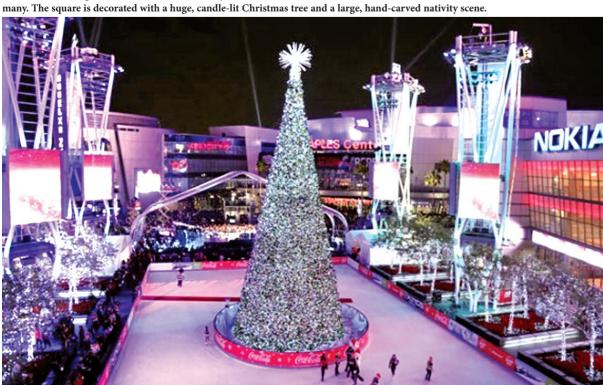

Erfurt, Germany - People walk at a Christmas Market during heavy rain in front of the Mariendom (Cathedral of Mary), left, and St.

Los Angeles - The Holiday Tree is seen at the 5th annual Holiday Tree Lighting at L.A. Live and opening of LA Kings Holiday Ice, in Los Angeles.