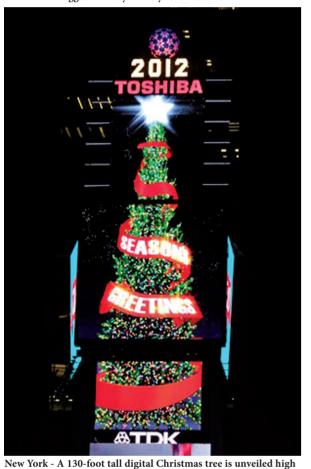

Moscow, Russia - Moscow's Kremlin is reflected in Christmas-tree decoration balls hung on a Christmas tree in Red Square. New Year's is the biggest holiday of the year in Russia

atop One Times Square on the Toshiba Vision and TDK screens,in New York. The tree will deliver high-tech holiday greetings to the "Crossroads of the World," 24 hours a day, every 10 minutes through January 13, 2013.