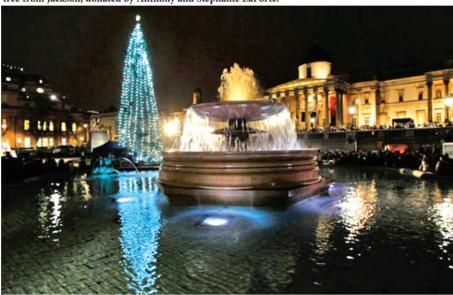

Trafalgar Square in London - The lit up tree is seen during the annual Christmas Tree lighting ceremony at Trafalgar Square in London, The tree is presented by the Norwegian capital of Oslo to the citizens of London as a token of gratitude for Britain's support during the World War II. Credit: AP