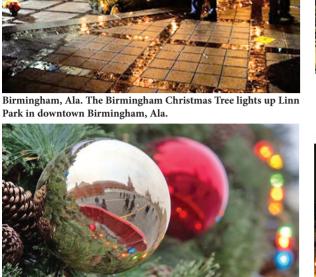

Moscow, Russia - Moscow's Kremlin is reflected in Christmas-tree decoration balls hung on a Christmas tree in Red Square. New Year's is the biggest holiday of the year in Russia

atop One Times Square on the Toshiba Vision and TDK screens,in New York. The tree will deliver high-tech holiday greetings to the "Crossroads of the World," 24 hours a day, every 10 minutes through January 13, 2013.