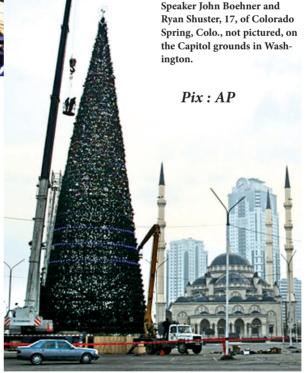

Grozny, Russia - A giant Christmas tree is installed in front of a

Nice, France - An illuminated pyramid is the design for Christmas lights in Nice, southeastern France.

Washington, D.C. - The U.S. Capitol Christmas tree is seen after being lit by House