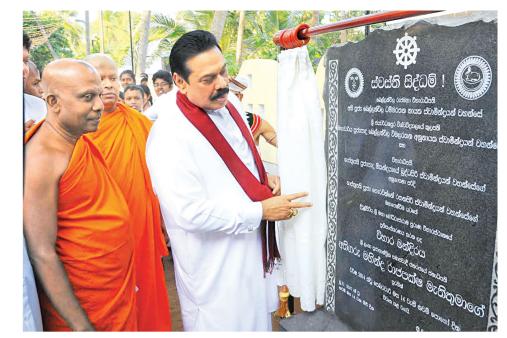

## PRESIDENT'S

President Mahinda Rajapaksa at the historic Sithulpahuwa Rajamaha Vihara.

President Rajapaksa opens the Mandiraya of the Sri Bodhi Rajarama Vihara at Dihulpitiya.

Supreme Court Judge Shirani Thilakawardene being sworn-in as Acting Chief Justice before President Rajapaksa.

President Rajapaksa arrives to open the *Mandiraya* of the Sri Bodhi Rajarama Vihara at Dihulpitiya .

President Rajapaksa inspects the fire gutted town of Pundulu-Oya, Nuwara Eliya.

President Rajapaksa at the inauguration of the 32nd Architect 2014 exhibition at the BMICH.