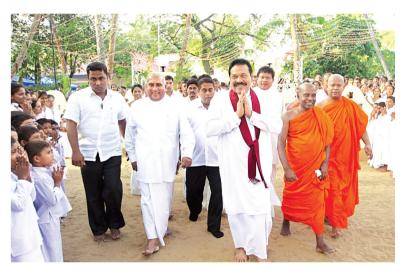

## PRESIDENT'S

President Mahinda Rajapaksa at the historic Sithulpahuwa Rajamaha Vihara.

President Rajapaksa opens the Mandiraya of the Sri Bodhi Rajarama Vihara at Dihulpitiya.

Supreme Court Judge Shirani Thilakawardene being sworn-in as Acting Chief Justice before President Rajapaksa.

President Rajapaksa arrives to open the *Mandiraya* of the Sri Bodhi Rajarama Vihara at Dihulpitiya .

President Rajapaksa inspects the fire gutted town of Pundulu-Oya, Nuwara Eliya.

President Rajapaksa at the inauguration of the 32nd Architect 2014 exhibition at the BMICH.