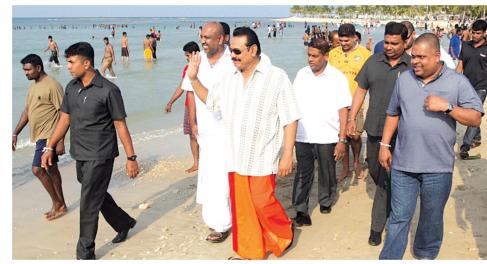

Cinema artistes and film producers met President Mahinda Rajapaksa at Temple Trees on Tuesday. Here President Rajapaksa greets film and teledrama actor Suminda Sirisena.

The President at the Pasikuda coast.