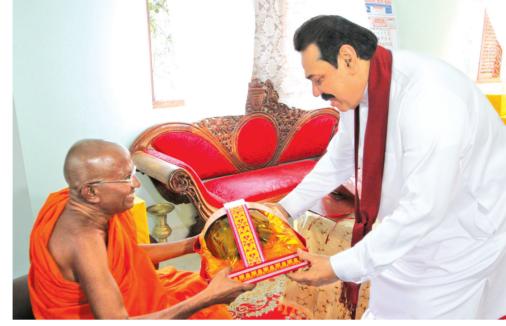

## PRESIDENT'S

President Mahinda Rajapaksa at the historic Sithulpahuwa Rajamaha Vihara.

President Rajapaksa opens the Mandiraya of the Sri Bodhi Rajarama Vihara at Dihulpitiya.

Supreme Court Judge Shirani Thilakawardene being sworn-in as Acting Chief Justice before President Rajapaksa.

President Rajapaksa arrives to open the *Mandiraya* of the Sri Bodhi Rajarama Vihara at Dihulpitiya .

President Rajapaksa inspects the fire gutted town of Pundulu-Oya, Nuwara Eliya.

President Rajapaksa at the inauguration of the 32nd Architect 2014 exhibition at the BMICH.