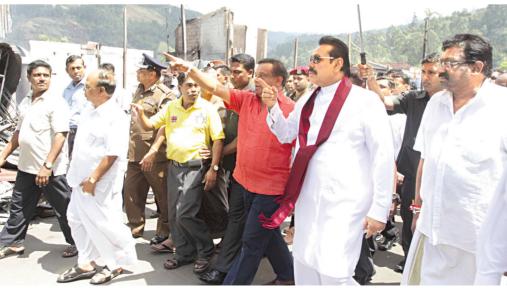

President Rajapaksa arrives to open the *Mandiraya* of the Sri Bodhi Rajarama Vihara at Dihulpitiya .

President Rajapaksa inspects the fire gutted town of Pundulu-Oya, Nuwara Eliya.

President Rajapaksa at the inauguration of the 32nd Architect 2014 exhibition at the BMICH.