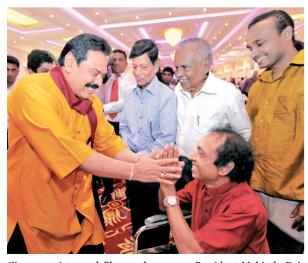

Cinema artistes and film producers met President Mahinda Rajapaksa at Temple Trees on Tuesday. Here President Rajapaksa greets film and teledrama actor Suminda Sirisena.

The President at the Pasikuda coast.